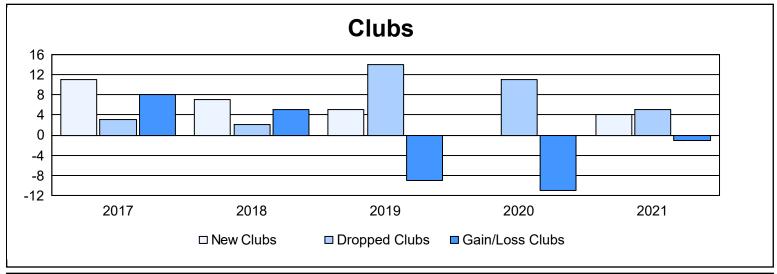

District 316 H As of June 2021 Cumulative

| Year      | New<br>Clubs | Dropped<br>Clubs | Gain/<br>Loss<br>Clubs | New<br>Members | Charter<br>Members | Reinstate<br>Members | Transfer<br>Members | Total<br>Member<br>Added | Total<br>Members<br>Dropped | Gain/<br>Loss<br>Members |
|-----------|--------------|------------------|------------------------|----------------|--------------------|----------------------|---------------------|--------------------------|-----------------------------|--------------------------|
| 2016-2017 | 11           | 3                | 8                      | 488            | 391                | 47                   | 30                  | 956                      | 291                         | 665                      |
| 2017-2018 | 7            | 2                | 5                      | 242            | 142                | 10                   | 10                  | 404                      | 272                         | 132                      |
| 2018-2019 | 5            | 14               | -9                     | 964            | 124                | 4                    | 14                  | 1,106                    | 795                         | 311                      |
| 2019-2020 | 0            | 11               | -11                    | 296            | 45                 | 16                   | 3                   | 360                      | 1,068                       | -708                     |
| 2020-2021 | 4            | 5                | -1                     | 235            | 105                | 10                   | 19                  | 369                      | 676                         | -307                     |
| Average   | 5            | 7                | -2                     | 445            | 161                | 17                   | 15                  | 639                      | 620                         | 19                       |