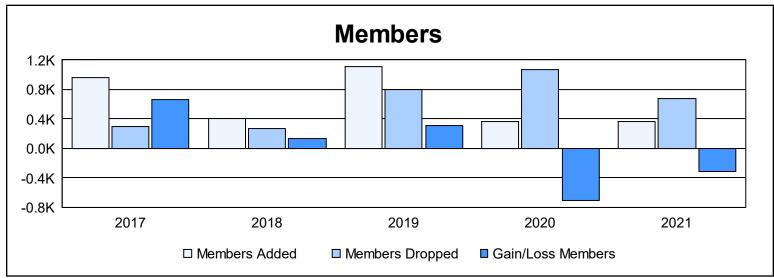

District 316 H As of June 2021 Cumulative

| Year      | New<br>Clubs | Dropped<br>Clubs | Gain/<br>Loss<br>Clubs | New<br>Members | Charter<br>Members | Reinstate<br>Members | Transfer<br>Members | Total<br>Member<br>Added | Total<br>Members<br>Dropped | Gain/<br>Loss<br>Members |
|-----------|--------------|------------------|------------------------|----------------|--------------------|----------------------|---------------------|--------------------------|-----------------------------|--------------------------|
| 2016-2017 | 11           | 3                | 8                      | 488            | 391                | 47                   | 30                  | 956                      | 291                         | 665                      |
| 2017-2018 | 7            | 2                | 5                      | 242            | 142                | 10                   | 10                  | 404                      | 272                         | 132                      |
| 2018-2019 | 5            | 14               | -9                     | 964            | 124                | 4                    | 14                  | 1,106                    | 795                         | 311                      |
| 2019-2020 | 0            | 11               | -11                    | 296            | 45                 | 16                   | 3                   | 360                      | 1,068                       | -708                     |
| 2020-2021 | 4            | 5                | -1                     | 235            | 105                | 10                   | 19                  | 369                      | 676                         | -307                     |
| Average   | 5            | 7                | -2                     | 445            | 161                | 17                   | 15                  | 639                      | 620                         | 19                       |